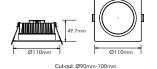

## Technical Specification

| Model          | 3A-DL1367 TC             |  |
|----------------|--------------------------|--|
| Watts          | 12W                      |  |
| Input Voltage  | AC200-240V               |  |
| Power Factor   | 0.85                     |  |
| Colour Temp.   | 3000K-4000K-5000K        |  |
| CRI            | 80+                      |  |
| Lumens Output  | 808-900lm                |  |
| Dimension      | L110mm*W110mm*H49.7mm    |  |
| IP Grade       | IP54                     |  |
| Fitting Colour | Black/White/Satin Chrome |  |
| Beam Angle     | 100°                     |  |
| Cut out        | Ф90-100mm                |  |