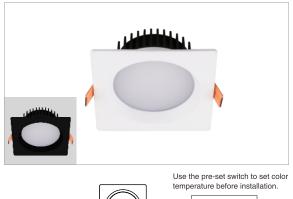

## LED DOWNLIGHT

## **Product Features**

- 3-CCT changeable.
- Compatible with leading and trailing edge phase cut dimmers.
- 3-year guarantee.

| 3000K | 4000K | 5000K |
|-------|-------|-------|
|       |       |       |
|       |       |       |
|       |       |       |

## Technical Specification

| Model          | 3A-DL1367 TC             |  |
|----------------|--------------------------|--|
| Watts          | 12W                      |  |
| Input Voltage  | AC200-240V               |  |
| Power Factor   | 0.85                     |  |
| Colour Temp.   | 3000K-4000K-5000K        |  |
| CRI            | 80+                      |  |
| Lumens Output  | 808-900lm                |  |
| Dimension      | L110mm*W110mm*H49.7mm    |  |
| IP Grade       | IP54                     |  |
| Fitting Colour | Black/White/Satin Chrome |  |
| Beam Angle     | 100°                     |  |
| Cut out        | Ф90-100mm                |  |